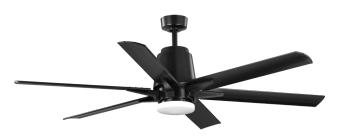

### **Description:**

Unwind under the cooling breeze created by the clean, crisp blades of this ceiling fan. A central LED light covered by a white opal shade provides a perfect way to light a room without flooding the space with harsh light. Six metal blades attach to the fan's center column ready to create a serene retreat in whatever space it calls home.

### **Specifications:**

- · White Opal glass Bowl
- A central LED light covered by a white opal shade provides a perfect way to light a room without flooding the space with harsh light.
- Six metal blades attach to the fan's center column ready to create a serene retreat in whatever space it calls home.
- Unwind under the cooling breeze created by the clean, crisp blades of this ceiling fan.
- · Ideal for any living room, great room, or bedroom.
- · Perfect for modern or transitional settings.
- · Measures 60-inch width by 18-9/16-inch height.
- · Uses one LED module that is included (24w max).
- · Remote control included.
- Includes installation instructions and mounting hardware.
- · Progress Lighting products are designed for exceptional quality, reliability, and functionality.
- · Dimmable to 10% brightness (See Dimming Notes)
- · Canopy covers a standard 4" recessed outlet box: 5.2 in W., 2.125 in ht., 5.2 in depth
- 80 in of wire supplied

#### **Dimensions:**

Diameter: 60 in Height: 18-9/16 in

White Opal glass Bowl

Width: 7 in Height: 2-3/8 in

Arlo

Ceiling Mounted • Damp Location Listed PROGRESS LED